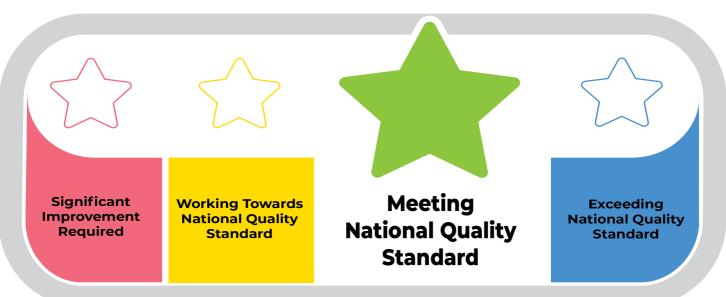

## **Sutherland Presbyterian Church Pre School**

meets the National Quality Standard, providing quality education and care in all seven quality areas.

## The National Quality Standard is made up of seven quality areas

This service was last assessed in November 2020 against the *National Quality Standard for Early Childhood Education* and Care and School Age Care and these ratings have been awarded in accordance with the *Education and Care Services National Law Act 2010* and the *Education and Care Services National Regulations 2011*.