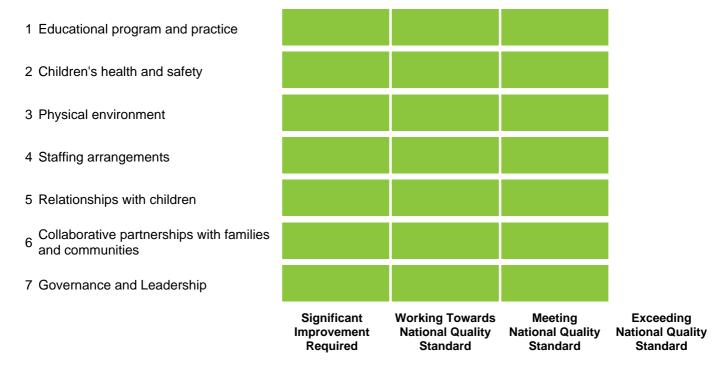

## **Sutherland Presbyterian Church Pre School**

meets the National Quality Standard, providing quality education and care in all seven quality areas.

## The National Quality Standard is made up of seven quality areas

This service was last assessed in November 2020 against the *National Quality Standard for Early Childhood Education* and Care and School Age Care and these ratings have been awarded in accordance with the *Education and Care Services National Law Act 2010* and the *Education and Care Services National Regulations 2011*.